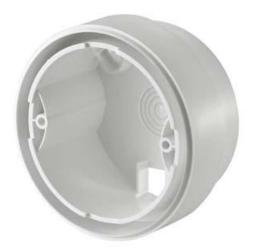

## Product and functional description

AP 258E01 is used as surface mounting enclosure for the Presence Detector, Constant Light Level Controller UP 258E22, the Presence Detector, Brightness Sensor UP 258D12 and the Brightness Controller UP 255D21. This surface mounting enclosure allows the above mentioned devices to be used as surface-mounted devices.

The surface mounting enclosure AP 258E01 has the same color as the devices mentioned above, titanium white (similar RAL 9010).