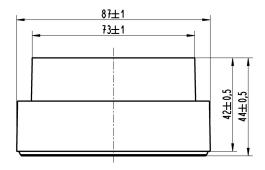

GAMMA instabus
Technical product information

February 2018

AP 258E01 surface mounting enclosure for presence detector UP 258E22 , UP 258D12 and brightness controller UP 255D21

5WG1 258-7EB01

## Product and functional description



AP 258E01 is used as surface mounting enclosure for the Presence Detector, Constant Light Level Controller UP 258E22, the Presence Detector, Brightness Sensor UP 258D12 and the Brightness Controller UP 255D21. This surface mounting enclosure allows the above mentioned devices to be used as surface-mounted devices.

The surface mounting enclosure AP 258E01 has the same color as the devices mentioned above, titanium white (similar RAL 9010).

## Dimension drawing

## Dimensions in mm



## General notes

- The operating instructions must be handed over to the client
- Any faulty device has to be sent together with a return delivery note to the local Siemens office.
- If you have further questions concerning the product please contact our technical support.
- +49 (911) 895-7222
- 7 +49 (911) 895-7223
- \* support.automation@siemens.com www.siemens.de/automation/support-request